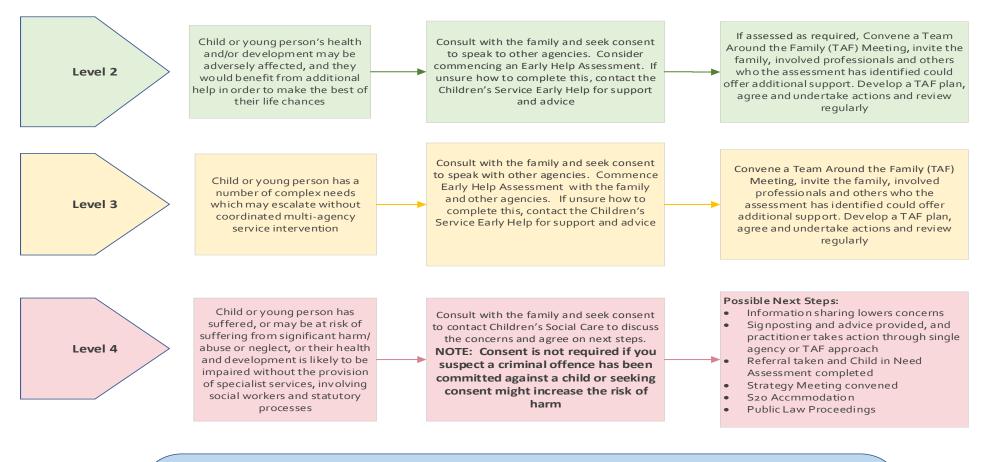

The purpose of the document is to help identify a child's degree of need, ensure support is offered by the right agencies, at the right time and prevent their needs escalating to a higher level. It will help identify when referrals to specialist Children's Social Care services are required.

The document should be used alongside the Pan-Dorset multi-agency safeguarding policy and procedures.

At no time must disagreement about levels of need prevent a child being safeguarded. The <u>Escalation Policy</u> provides guidance for those concerned that a child's needs are not recognised.

# Guidance:

- This document refers to children, but includes the unborn, infants, children and young people. Agencies
  will be aware of child development, rather than chronological age, in applying to individuals. Principles of
  working with children will always involve their families and networks. They will form part of the 'Team
  Around the Family'.
- In the majority of cases, it should be the decision of parents/carers when to ask for help or advice, but there are occasions when practitioners may need to engage them actively to help them and prevent their difficulties from becoming more serious. If seeking consent increases the risk to the child, it can be overridden.
- Children who are disabled are entitled to a Section 17 Child in Need (CiN) assessment.
- The need identified in any assessment at Early Help or Children's Social Care level may be met from across the continuum of need, ie. at different levels of vulnerability.