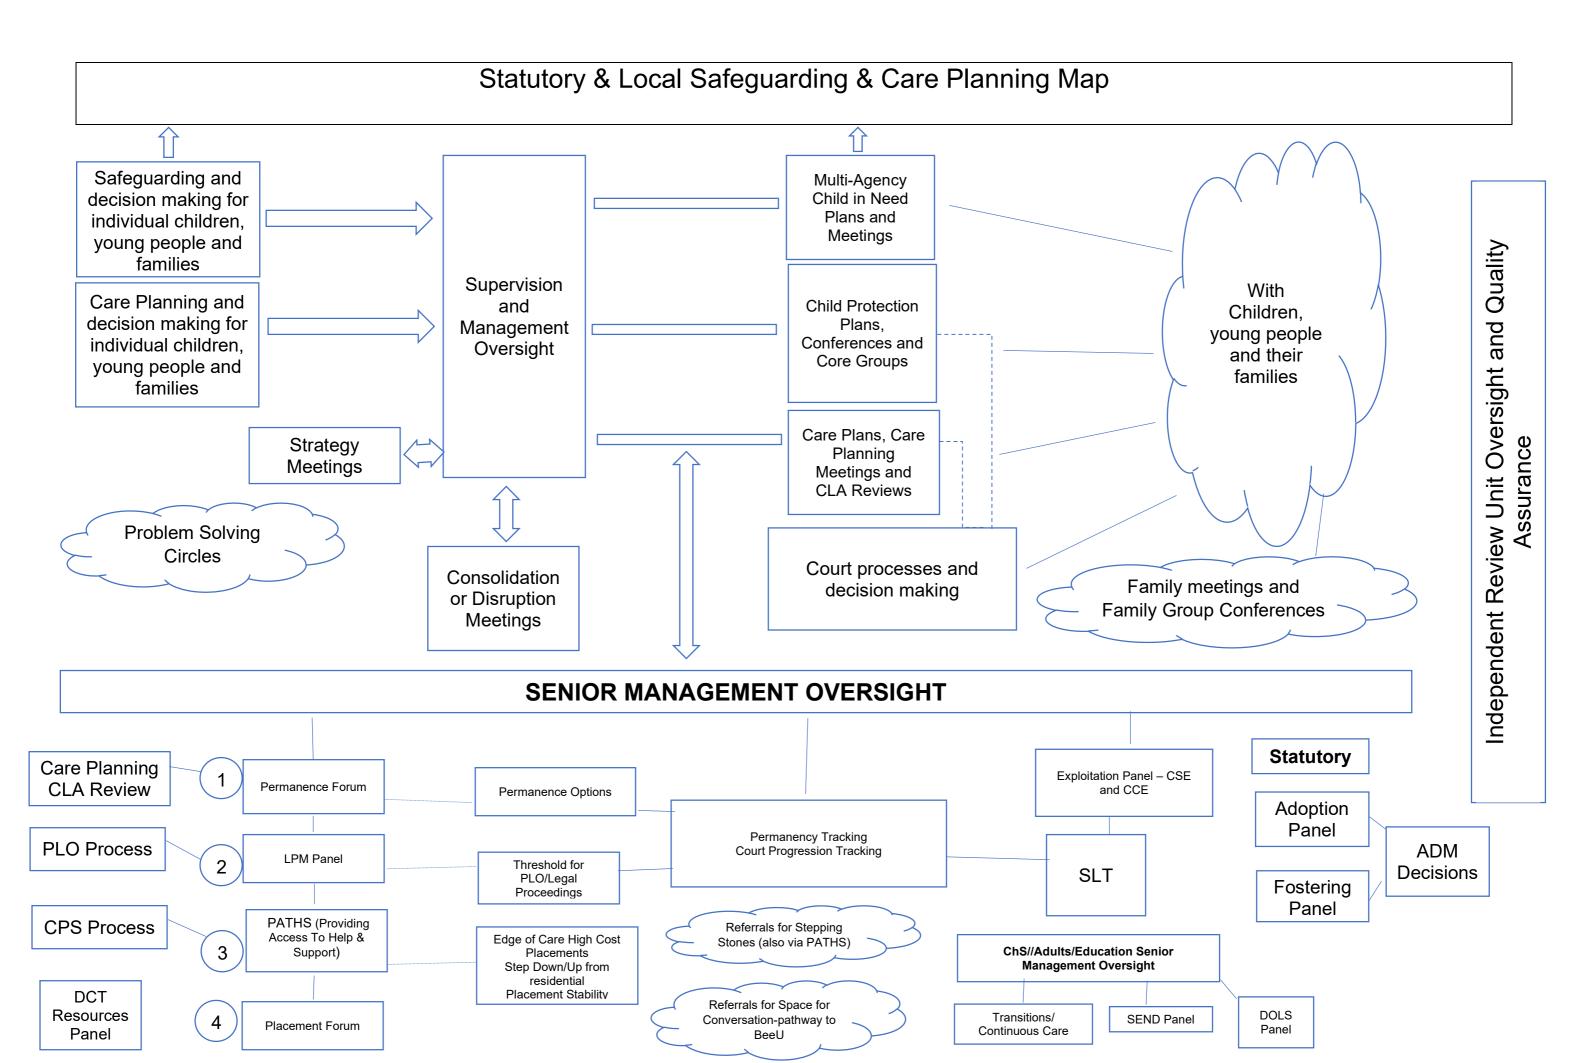

# **DECISION MAKING PATHWAY**

#### Principles for Decision-making with Children, Young People and their Families:

- 1. Decisions are made with the child's welfare and safety at the heart
- 2. Decisions are made with children, young people and their families and their views are taken into account
- 3. Decisions are made within the statutory and legal framework
- 4. Decisions are timely, reasoned, transparent, clear, equitable and recorded

## Functions of the Decision-Making Pathway:

- 1. The right decision is made for the right child in the right time with the right outcome
- 2. Social workers and Personal Advisers and their managers are empowered and encouraged to make decisions with children, young people and their families within a clear framework
- 3. There is the opportunity for peer challenge and support
- 4. Accountability and tiers of delegated authority are clear

## Functions of Forums and Panels:

- 1. Oversight of key decision making to ensure principles are maintained
- 2. Decisions are timely
- 3. Decisions make best use of resources
- 4. Decision making is 'joined up' across services and with partners

# The Four Forums for Children's Services Senior Management Oversight:

- 1. Permanence Forum Multi-professional advice and guidance for permanence planning before 2<sup>nd</sup> CLA Review/change of plan Tuesday mornings
- 2. Legal Planning Meeting (LPM) Panel /Public Law Outline Letter Before Proceedings (LBP) Review Decision-making re threshold for PLO-Wednesday afternoons
- 3. Providing Access To Help & Support (PATHS)-Requests for resources/funding to prevent child being CLA/support move on or step down/ensure placement stability-Thursday/Friday mornings (fortnightly)
- 4. Placements Forum-'High Cost' Placements & those in transition to adulthood funded by ChS only- Thursday mornings (Monthly)

There is also a specialist Children with Disabilities Resources Panel.

#### Multi-Agency Oversight

Complex Cases Panel- (Placements funded by Social Care/Health/Education) – dates vary notified by e-mail (monthly)