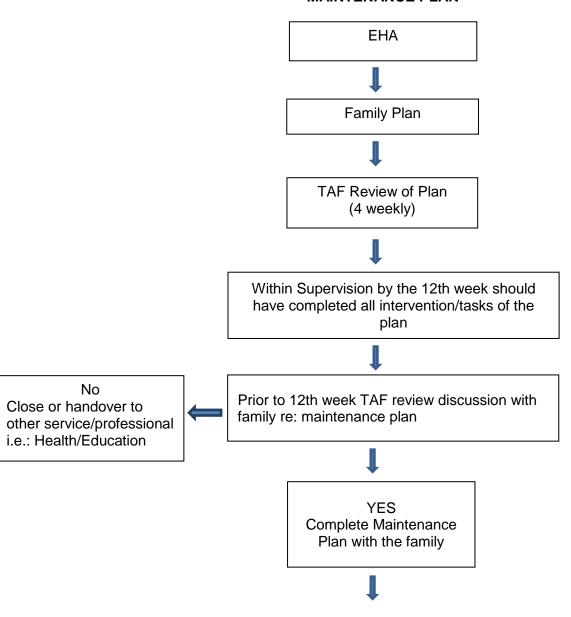

## **MAINTENANCE PLAN**

- Final TAF review have completed TAF minutes and Family Plan and Maintenance Plan
- Agree the Maintenance Plan with professionals
- Set the date for the one month review
- Review Maintenance Plan, 1 month, 3 month, 6 month and final 12 month
- Change Capita status to in Maintenance
- During the 12 months 4 booster sessions can be offered only if needed