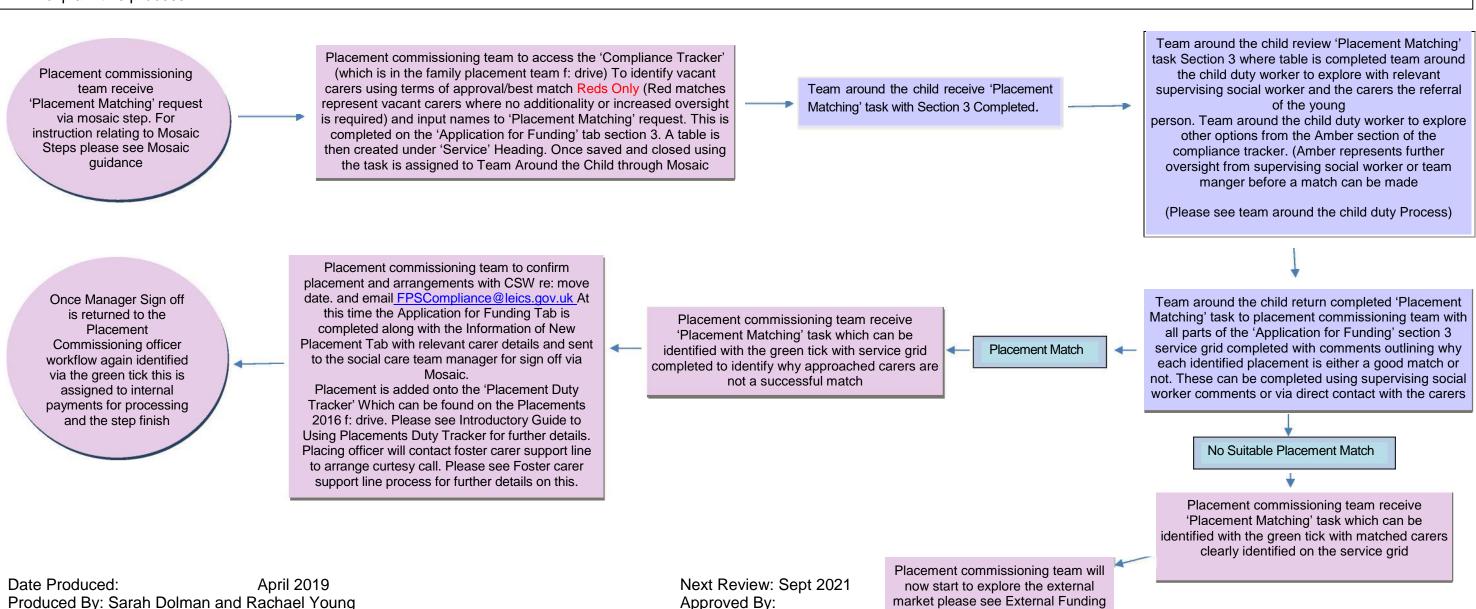

## **Internal Foster Search Process**

Where foster care has been deemed the correct type of provision for a young person requiring a placement the local authority will firstly explore their internal market. Please see steps below which will explain this process