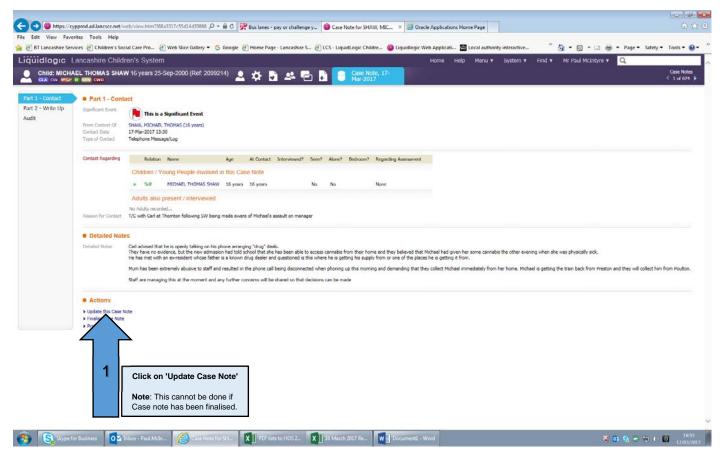

## HOW TO SEND A CASE NOTE AS AN ALERT

From the Case Note click on 'Update This Case Note'

|             | rites Tools Help<br>ices 🗃 Children's So             | cal Care Pro_ 🕘 Web Slice Gallery 🔹 💪 Google 👸 Home Page - Lancashire S 🔗 LCS - Liquid.togic Childre 🚳 Liquid.togic Web Applicats 🗃 Local authority interactive 🦈 🧞 🔹 🗔 🖷 🖉 Page 🔹 Safety 🗉 Tooli                                                                                                                                                                                                                                                                                                                                                                                                                                                                                                                                              |
|-------------|------------------------------------------------------|------------------------------------------------------------------------------------------------------------------------------------------------------------------------------------------------------------------------------------------------------------------------------------------------------------------------------------------------------------------------------------------------------------------------------------------------------------------------------------------------------------------------------------------------------------------------------------------------------------------------------------------------------------------------------------------------------------------------------------------------|
|             | ancashire Child                                      |                                                                                                                                                                                                                                                                                                                                                                                                                                                                                                                                                                                                                                                                                                                                                |
| ild: MICHA  |                                                      | W 16 years 25-Sep-2000 (Ref. 2099214) 🚨 🔅 🗟 🐣 🔁 🔓 📻 Case Note, 17-                                                                                                                                                                                                                                                                                                                                                                                                                                                                                                                                                                                                                                                                             |
| 1 - Contact | Part 1 - Cont                                        | act                                                                                                                                                                                                                                                                                                                                                                                                                                                                                                                                                                                                                                                                                                                                            |
| Vrite Up    | Significant Event                                    | This is a Significant Event                                                                                                                                                                                                                                                                                                                                                                                                                                                                                                                                                                                                                                                                                                                    |
| ţ           | From Context Of<br>Contact Date<br>Type of Contact   | VHW, MICHAEL THOMAS (16 years)<br>17-Mar 2017 13:30<br>Telephone Message/Log                                                                                                                                                                                                                                                                                                                                                                                                                                                                                                                                                                                                                                                                   |
|             | Contact Regarding                                    | Relation Name Age Al Contact Interviewed? Seen? Alone? Bedroom? Regarding Assessment                                                                                                                                                                                                                                                                                                                                                                                                                                                                                                                                                                                                                                                           |
|             |                                                      | Children / Young People involved in this Case Note                                                                                                                                                                                                                                                                                                                                                                                                                                                                                                                                                                                                                                                                                             |
|             |                                                      | # 5cli MICHAELTHOMAS SHAW 16 yours No No Nore                                                                                                                                                                                                                                                                                                                                                                                                                                                                                                                                                                                                                                                                                                  |
|             |                                                      | Adults also present / interviewed                                                                                                                                                                                                                                                                                                                                                                                                                                                                                                                                                                                                                                                                                                              |
|             | Reason for Contact                                   | No Adults recorded<br>T/C with Carl at Thomton following SW being made aware of Michael's assault on manager                                                                                                                                                                                                                                                                                                                                                                                                                                                                                                                                                                                                                                   |
|             | Detailed Not                                         | 25                                                                                                                                                                                                                                                                                                                                                                                                                                                                                                                                                                                                                                                                                                                                             |
|             | Detailed Notes                                       | Carl advised that he is openly tailing on his phone amarging "drug" deals.<br>They have no evidence, but the new admission had told school that is he has been able to access cannabis from their h<br>the has met with no evidence, but the new admission had told school that is he has been able to access cannabis from their h<br>the has met with no evidence in those faber is a known drug dealer and questioned is this where he is getting to getting a from.<br>Mum has been externely abusive to staff and resulted in the phone call being desconnected when phoning up this more<br>anding that they collect Michael immediately from her home. Nichael is getting the train back from Preston and they will collect him from PR |
|             |                                                      | Staff are managing this at the moment and any further concerns will be shared so that decisions can be made                                                                                                                                                                                                                                                                                                                                                                                                                                                                                                                                                                                                                                    |
|             | Actions                                              |                                                                                                                                                                                                                                                                                                                                                                                                                                                                                                                                                                                                                                                                                                                                                |
|             | Update this Case f Finalise Case Note Printable View | Olisis have see dealth a base divers                                                                                                                                                                                                                                                                                                                                                                                                                                                                                                                                                                                                                                                                                                           |