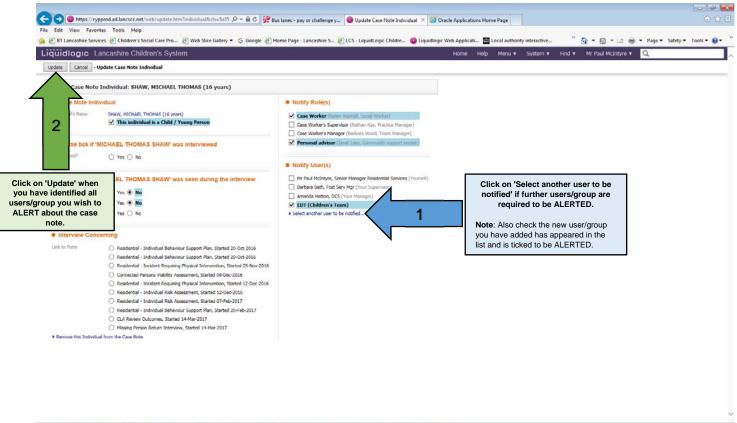

| Select User to be Notified  | Previous Bookmark Confirm 1                                                                                                                                                                                                                                                                                                                                                                                                                                                                                                                                                                                                                                                                                                                                                                                                                                                                                                                                                                                                                                                                                                                                                                                                                                                                                                                                                                                                                                                                                                                                                                                                                                                                                                                                                                                                                                                                                                                                                                                                                                                                                                                                                                                                                                                                                                                                                                                                                    | Click on 'Confirm' if<br>you find the correct | Home Help Menu ♥ System ♥ Find ♥ Mr Paul McIntyre ♥ 🔍 |  |
|-----------------------------|------------------------------------------------------------------------------------------------------------------------------------------------------------------------------------------------------------------------------------------------------------------------------------------------------------------------------------------------------------------------------------------------------------------------------------------------------------------------------------------------------------------------------------------------------------------------------------------------------------------------------------------------------------------------------------------------------------------------------------------------------------------------------------------------------------------------------------------------------------------------------------------------------------------------------------------------------------------------------------------------------------------------------------------------------------------------------------------------------------------------------------------------------------------------------------------------------------------------------------------------------------------------------------------------------------------------------------------------------------------------------------------------------------------------------------------------------------------------------------------------------------------------------------------------------------------------------------------------------------------------------------------------------------------------------------------------------------------------------------------------------------------------------------------------------------------------------------------------------------------------------------------------------------------------------------------------------------------------------------------------------------------------------------------------------------------------------------------------------------------------------------------------------------------------------------------------------------------------------------------------------------------------------------------------------------------------------------------------------------------------------------------------------------------------------------------------|-----------------------------------------------|-------------------------------------------------------|--|
| Ay Contacts                 | EDT (Children's Team)                                                                                                                                                                                                                                                                                                                                                                                                                                                                                                                                                                                                                                                                                                                                                                                                                                                                                                                                                                                                                                                                                                                                                                                                                                                                                                                                                                                                                                                                                                                                                                                                                                                                                                                                                                                                                                                                                                                                                                                                                                                                                                                                                                                                                                                                                                                                                                                                                          | user/group.                                   |                                                       |  |
| All Professionals           | Workgroup Details                                                                                                                                                                                                                                                                                                                                                                                                                                                                                                                                                                                                                                                                                                                                                                                                                                                                                                                                                                                                                                                                                                                                                                                                                                                                                                                                                                                                                                                                                                                                                                                                                                                                                                                                                                                                                                                                                                                                                                                                                                                                                                                                                                                                                                                                                                                                                                                                                              |                                               |                                                       |  |
| il Departments<br>Il Groups | Description EDT (Children's Team)<br>Category Children's Social Care<br>Info                                                                                                                                                                                                                                                                                                                                                                                                                                                                                                                                                                                                                                                                                                                                                                                                                                                                                                                                                                                                                                                                                                                                                                                                                                                                                                                                                                                                                                                                                                                                                                                                                                                                                                                                                                                                                                                                                                                                                                                                                                                                                                                                                                                                                                                                                                                                                                   |                                               |                                                       |  |
| Children's Social Care      | Active Status Active                                                                                                                                                                                                                                                                                                                                                                                                                                                                                                                                                                                                                                                                                                                                                                                                                                                                                                                                                                                                                                                                                                                                                                                                                                                                                                                                                                                                                                                                                                                                                                                                                                                                                                                                                                                                                                                                                                                                                                                                                                                                                                                                                                                                                                                                                                                                                                                                                           |                                               |                                                       |  |
| EDT (Children's Team)       | Professionals in Group                                                                                                                                                                                                                                                                                                                                                                                                                                                                                                                                                                                                                                                                                                                                                                                                                                                                                                                                                                                                                                                                                                                                                                                                                                                                                                                                                                                                                                                                                                                                                                                                                                                                                                                                                                                                                                                                                                                                                                                                                                                                                                                                                                                                                                                                                                                                                                                                                         |                                               |                                                       |  |
|                             | Professorate in Groco<br>In He Adem Cabels, Social Worker<br>Aller Normand, EDT<br>Aller Normand, EDT<br>Aller Norman, EDT<br>Aller Norby<br>EDT<br>Anothe Norby<br>EDT<br>Anothe Norby<br>EDT<br>Anothe Norby<br>EDT<br>Anothe Norby<br>EDT<br>Anothe New Packies Manager EDT<br>Mit Bornion New Packies Manager<br>EDT<br>Mit Bornion New Packies Manager<br>Colleger002<br>Mit Colleger002<br>Colleger002<br>Colleger002<br>Colleger002<br>Colleger002<br>Colleger002<br>Colleger002<br>Colleger002<br>Colleger002<br>Colleger002<br>Colleger002<br>Colleger002<br>Colleger002<br>Colleger002<br>Colleger002<br>Colleger002<br>Colleger002<br>Colleger002<br>Colleger002<br>Colleger002<br>Colleger002<br>Colleger002<br>Colleger002<br>Colleger002<br>Colleger002<br>Colleger002<br>Colleger002<br>Colleger002<br>Colleger002<br>Colleger002<br>Colleger002<br>Colleger002<br>Colleger002<br>Colleger002<br>Colleger002<br>Colleger002<br>Colleger002<br>Colleger002<br>Colleger002<br>Colleger002<br>Colleger002<br>Colleger002<br>Colleger002<br>Colleger002<br>Colleger002<br>Colleger002<br>Colleger002<br>Colleger002<br>Colleger002<br>Colleger002<br>Colleger002<br>Colleger002<br>Colleger002<br>Colleger002<br>Colleger002<br>Colleger002<br>Colleger002<br>Colleger002<br>Colleger002<br>Colleger002<br>Colleger002<br>Colleger002<br>Colleger002<br>Colleger002<br>Colleger002<br>Colleger002<br>Colleger002<br>Colleger002<br>Colleger002<br>Colleger002<br>Colleger002<br>Colleger002<br>Colleger002<br>Colleger002<br>Colleger002<br>Colleger002<br>Colleger002<br>Colleger002<br>Colleger002<br>Colleger002<br>Colleger002<br>Colleger002<br>Colleger002<br>Colleger002<br>Colleger002<br>Colleger002<br>Colleger002<br>Colleger002<br>Colleger002<br>Colleger002<br>Colleger002<br>Colleger002<br>Colleger002<br>Colleger002<br>Colleger002<br>Colleger002<br>Colleger002<br>Colleger002<br>Colleger002<br>Colleger002<br>Colleger002<br>Colleger002<br>Colleger002<br>Colleger002<br>Colleger002<br>Colleger002<br>Colleger002<br>Colleger002<br>Colleger002<br>Colleger002<br>Colleger002<br>Colleger002<br>Colleger002<br>Colleger002<br>Colleger002<br>Colleger002<br>Colleger002<br>Colleger002<br>Colleger002<br>Colleger002<br>Colleger002<br>Colleger002<br>Colleger002<br>Colleger002<br>Colleger002<br>Colleger002<br>Colleger002<br>Colleger02<br>Colleger02<br>Colleger02<br>Colleger02<br>Colleger02<br>Colle |                                               |                                                       |  |
|                             |                                                                                                                                                                                                                                                                                                                                                                                                                                                                                                                                                                                                                                                                                                                                                                                                                                                                                                                                                                                                                                                                                                                                                                                                                                                                                                                                                                                                                                                                                                                                                                                                                                                                                                                                                                                                                                                                                                                                                                                                                                                                                                                                                                                                                                                                                                                                                                                                                                                |                                               |                                                       |  |