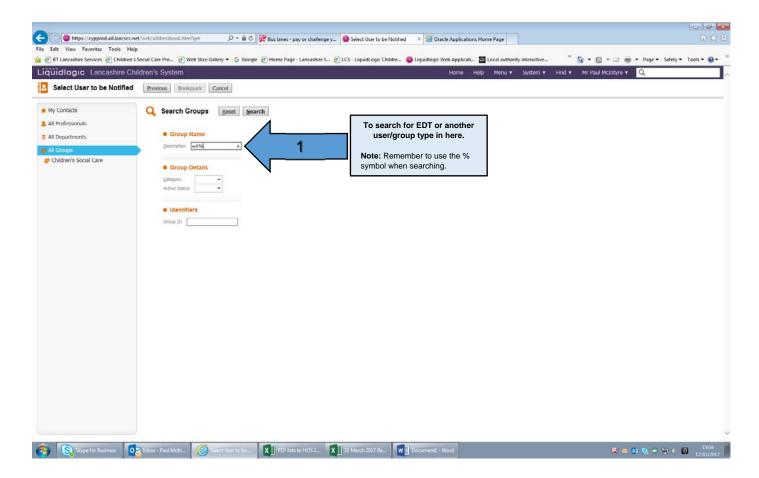

| Select User to be Notified  | Previous Bookmark Confirm 1                                                                                                                                                                                                                                                                                                                                                                                                                                                                                                                                                                                                                                                                                                                                                                                                                                                                                                                                                                                                                                                                                                                                                                                                                                                                                                                                                                                                                                                                                                                                                                                                                                                                                                                                                                                                                                                                                                                                                                                                                                                                                                                                                                                                                                                                                                                                                                                                                    | Click on 'Confirm' if<br>you find the correct | Home Help Menu ♥ System ♥ Find ♥ Mr Paul McIntyre ♥ 🔍 |  |
|-----------------------------|------------------------------------------------------------------------------------------------------------------------------------------------------------------------------------------------------------------------------------------------------------------------------------------------------------------------------------------------------------------------------------------------------------------------------------------------------------------------------------------------------------------------------------------------------------------------------------------------------------------------------------------------------------------------------------------------------------------------------------------------------------------------------------------------------------------------------------------------------------------------------------------------------------------------------------------------------------------------------------------------------------------------------------------------------------------------------------------------------------------------------------------------------------------------------------------------------------------------------------------------------------------------------------------------------------------------------------------------------------------------------------------------------------------------------------------------------------------------------------------------------------------------------------------------------------------------------------------------------------------------------------------------------------------------------------------------------------------------------------------------------------------------------------------------------------------------------------------------------------------------------------------------------------------------------------------------------------------------------------------------------------------------------------------------------------------------------------------------------------------------------------------------------------------------------------------------------------------------------------------------------------------------------------------------------------------------------------------------------------------------------------------------------------------------------------------------|-----------------------------------------------|-------------------------------------------------------|--|
| Ay Contacts                 | EDT (Children's Team)                                                                                                                                                                                                                                                                                                                                                                                                                                                                                                                                                                                                                                                                                                                                                                                                                                                                                                                                                                                                                                                                                                                                                                                                                                                                                                                                                                                                                                                                                                                                                                                                                                                                                                                                                                                                                                                                                                                                                                                                                                                                                                                                                                                                                                                                                                                                                                                                                          | user/group.                                   |                                                       |  |
| All Professionals           | Workgroup Details                                                                                                                                                                                                                                                                                                                                                                                                                                                                                                                                                                                                                                                                                                                                                                                                                                                                                                                                                                                                                                                                                                                                                                                                                                                                                                                                                                                                                                                                                                                                                                                                                                                                                                                                                                                                                                                                                                                                                                                                                                                                                                                                                                                                                                                                                                                                                                                                                              |                                               |                                                       |  |
| il Departments<br>Il Groups | Description EDT (Children's Team)<br>Category Children's Social Care<br>Info                                                                                                                                                                                                                                                                                                                                                                                                                                                                                                                                                                                                                                                                                                                                                                                                                                                                                                                                                                                                                                                                                                                                                                                                                                                                                                                                                                                                                                                                                                                                                                                                                                                                                                                                                                                                                                                                                                                                                                                                                                                                                                                                                                                                                                                                                                                                                                   |                                               |                                                       |  |
| Children's Social Care      | Active Status Active                                                                                                                                                                                                                                                                                                                                                                                                                                                                                                                                                                                                                                                                                                                                                                                                                                                                                                                                                                                                                                                                                                                                                                                                                                                                                                                                                                                                                                                                                                                                                                                                                                                                                                                                                                                                                                                                                                                                                                                                                                                                                                                                                                                                                                                                                                                                                                                                                           |                                               |                                                       |  |
| EDT (Children's Team)       | Professionals in Group                                                                                                                                                                                                                                                                                                                                                                                                                                                                                                                                                                                                                                                                                                                                                                                                                                                                                                                                                                                                                                                                                                                                                                                                                                                                                                                                                                                                                                                                                                                                                                                                                                                                                                                                                                                                                                                                                                                                                                                                                                                                                                                                                                                                                                                                                                                                                                                                                         |                                               |                                                       |  |
|                             | Professorate in Groco<br>In He Adem Cabels, Social Worker<br>Aller Normand, EDT<br>Aller Normand, EDT<br>Aller Norman, EDT<br>Aller Norby<br>EDT<br>Anothe Norby<br>EDT<br>Anothe Norby<br>EDT<br>Anothe Norby<br>EDT<br>Anothe Norby<br>EDT<br>Anothe New Packies Manager EDT<br>Mit Bornion New Packies Manager<br>EDT<br>Mit Bornion New Packies Manager<br>Colleger002<br>Mit Colleger002<br>Colleger002<br>Colleger002<br>Colleger002<br>Colleger002<br>Colleger002<br>Colleger002<br>Colleger002<br>Colleger002<br>Colleger002<br>Colleger002<br>Colleger002<br>Colleger002<br>Colleger002<br>Colleger002<br>Colleger002<br>Colleger002<br>Colleger002<br>Colleger002<br>Colleger002<br>Colleger002<br>Colleger002<br>Colleger002<br>Colleger002<br>Colleger002<br>Colleger002<br>Colleger002<br>Colleger002<br>Colleger002<br>Colleger002<br>Colleger002<br>Colleger002<br>Colleger002<br>Colleger002<br>Colleger002<br>Colleger002<br>Colleger002<br>Colleger002<br>Colleger002<br>Colleger002<br>Colleger002<br>Colleger002<br>Colleger002<br>Colleger002<br>Colleger002<br>Colleger002<br>Colleger002<br>Colleger002<br>Colleger002<br>Colleger002<br>Colleger002<br>Colleger002<br>Colleger002<br>Colleger002<br>Colleger002<br>Colleger002<br>Colleger002<br>Colleger002<br>Colleger002<br>Colleger002<br>Colleger002<br>Colleger002<br>Colleger002<br>Colleger002<br>Colleger002<br>Colleger002<br>Colleger002<br>Colleger002<br>Colleger002<br>Colleger002<br>Colleger002<br>Colleger002<br>Colleger002<br>Colleger002<br>Colleger002<br>Colleger002<br>Colleger002<br>Colleger002<br>Colleger002<br>Colleger002<br>Colleger002<br>Colleger002<br>Colleger002<br>Colleger002<br>Colleger002<br>Colleger002<br>Colleger002<br>Colleger002<br>Colleger002<br>Colleger002<br>Colleger002<br>Colleger002<br>Colleger002<br>Colleger002<br>Colleger002<br>Colleger002<br>Colleger002<br>Colleger002<br>Colleger002<br>Colleger002<br>Colleger002<br>Colleger002<br>Colleger002<br>Colleger002<br>Colleger002<br>Colleger002<br>Colleger002<br>Colleger002<br>Colleger002<br>Colleger002<br>Colleger002<br>Colleger002<br>Colleger002<br>Colleger002<br>Colleger002<br>Colleger002<br>Colleger002<br>Colleger002<br>Colleger002<br>Colleger002<br>Colleger002<br>Colleger002<br>Colleger002<br>Colleger002<br>Colleger002<br>Colleger002<br>Colleger002<br>Colleger02<br>Colleger02<br>Colleger02<br>Colleger02<br>Colleger02<br>Colle |                                               |                                                       |  |
|                             |                                                                                                                                                                                                                                                                                                                                                                                                                                                                                                                                                                                                                                                                                                                                                                                                                                                                                                                                                                                                                                                                                                                                                                                                                                                                                                                                                                                                                                                                                                                                                                                                                                                                                                                                                                                                                                                                                                                                                                                                                                                                                                                                                                                                                                                                                                                                                                                                                                                |                                               |                                                       |  |