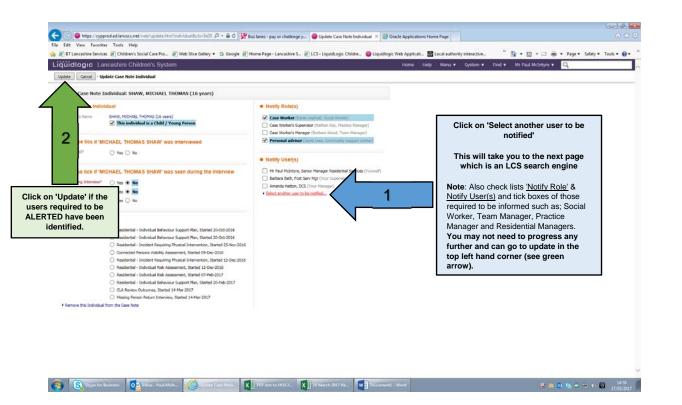

## HOW TO SEND A CASE NOTE AS AN ALERT

From the Case Note click on 'Update This Case Note'

|             | rites Tools Help<br>ices 🗃 Children's So             | cal Care Pro_ 🕘 Web Slice Gallery 🔹 💪 Google 👸 Home Page - Lancashire S 🔗 LCS - Liquid.togic Childre 🚳 Liquid.togic Web Applicats 🗃 Local authority interactive 🦈 🧞 🔹 🗔 🖷 🖉 Page 🔹 Safety 🗉 Tooli                                                                                                                                                                                                                                                                                                                                                                                                                                                                                                                                              |
|-------------|------------------------------------------------------|------------------------------------------------------------------------------------------------------------------------------------------------------------------------------------------------------------------------------------------------------------------------------------------------------------------------------------------------------------------------------------------------------------------------------------------------------------------------------------------------------------------------------------------------------------------------------------------------------------------------------------------------------------------------------------------------------------------------------------------------|
|             | ancashire Child                                      |                                                                                                                                                                                                                                                                                                                                                                                                                                                                                                                                                                                                                                                                                                                                                |
| ild: MICHA  |                                                      | W 16 years 25-Sep-2000 (Ref. 2099214) 🚨 🔅 🗟 🐣 🔁 🔓 📻 Case Note, 17-                                                                                                                                                                                                                                                                                                                                                                                                                                                                                                                                                                                                                                                                             |
| 1 - Contact | Part 1 - Cont                                        | act                                                                                                                                                                                                                                                                                                                                                                                                                                                                                                                                                                                                                                                                                                                                            |
| Vrite Up    | Significant Event                                    | This is a Significant Event                                                                                                                                                                                                                                                                                                                                                                                                                                                                                                                                                                                                                                                                                                                    |
| ţ           | From Context Of<br>Contact Date<br>Type of Contact   | VHW, MICHAEL THOMAS (16 years)<br>17-Mar 2017 13:30<br>Telephone Message/Log                                                                                                                                                                                                                                                                                                                                                                                                                                                                                                                                                                                                                                                                   |
|             | Contact Regarding                                    | Relation Name Age Al Contact Interviewed? Seen? Alone? Bedroom? Regarding Assessment                                                                                                                                                                                                                                                                                                                                                                                                                                                                                                                                                                                                                                                           |
|             |                                                      | Children / Young People involved in this Case Note                                                                                                                                                                                                                                                                                                                                                                                                                                                                                                                                                                                                                                                                                             |
|             |                                                      | # 5cli MICHAELTHOMAS SHAW 16 yours No No Nore                                                                                                                                                                                                                                                                                                                                                                                                                                                                                                                                                                                                                                                                                                  |
|             |                                                      | Adults also present / interviewed                                                                                                                                                                                                                                                                                                                                                                                                                                                                                                                                                                                                                                                                                                              |
|             | Reason for Contact                                   | No Adults recorded<br>T/C with Carl at Thomton following SW being made aware of Michael's assault on manager                                                                                                                                                                                                                                                                                                                                                                                                                                                                                                                                                                                                                                   |
|             | Detailed Not                                         | 25                                                                                                                                                                                                                                                                                                                                                                                                                                                                                                                                                                                                                                                                                                                                             |
|             | Detailed Notes                                       | Carl advised that he is openly tailing on his phone amarging "drug" deals.<br>They have no evidence, but the new admission had told school that is he has been able to access cannabis from their h<br>the has met with no evidence, but the new admission had told school that is he has been able to access cannabis from their h<br>the has met with no evidence in those faber is a known drug dealer and questioned is this where he is getting to getting a from.<br>Mum has been externely abusive to staff and resulted in the phone call being desconnected when phoning up this more<br>anding that they collect Michael immediately from her home. Nichael is getting the train back from Preston and they will collect him from PR |
|             |                                                      | Staff are managing this at the moment and any further concerns will be shared so that decisions can be made                                                                                                                                                                                                                                                                                                                                                                                                                                                                                                                                                                                                                                    |
|             | Actions                                              |                                                                                                                                                                                                                                                                                                                                                                                                                                                                                                                                                                                                                                                                                                                                                |
|             | Update this Case f Finalise Case Note Printable View | Olisis have see dealth a base divers                                                                                                                                                                                                                                                                                                                                                                                                                                                                                                                                                                                                                                                                                                           |